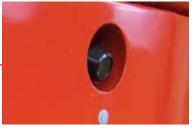

# Ultrasonic sensors

the cabin.

 Monitor in the cabin
Cameras and ultrasound sensors are integrated with rear counterweight and display inside

- Two rear sensors
- Option to add two sensors in the front of the machine.

### TV-camera

- Placed on the back of the machine
- Option to add a camera on the front of the machine.