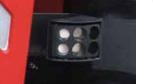

# Ultrasonic sensors

the cabin.

 Monitor in the cabin
Cameras and ultrasound sensors are integrated with rear counterweight and display inside

- Two rear sensors
- Option to add two sensors in the front of the machine.

### TV-camera

- Placed on the back of the machine
- Option to add a camera on the front of the machine.