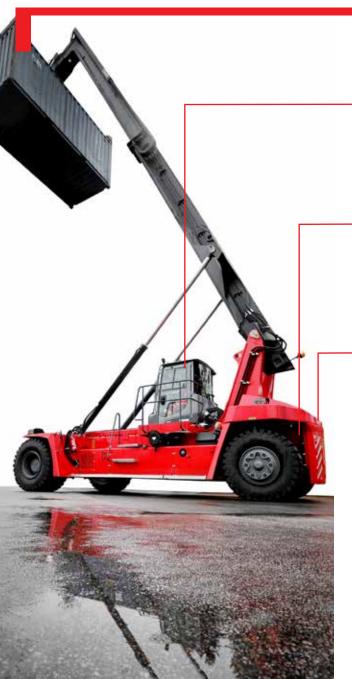

A combination of optical monitoring and alerts signals for three adjustable warning zones makes sure that your drivers always stay safely in control at all times.

A full system overview is provided overleaf.

# Ultrasonic sensors

the cabin.

 Monitor in the cabin
Cameras and ultrasound sensors are integrated with rear counterweight and display inside

- Two rear sensors
- Option to add two sensors in the front of the machine.

### TV-camera

- Placed on the back of the machine
- Option to add a camera on the front of the machine.