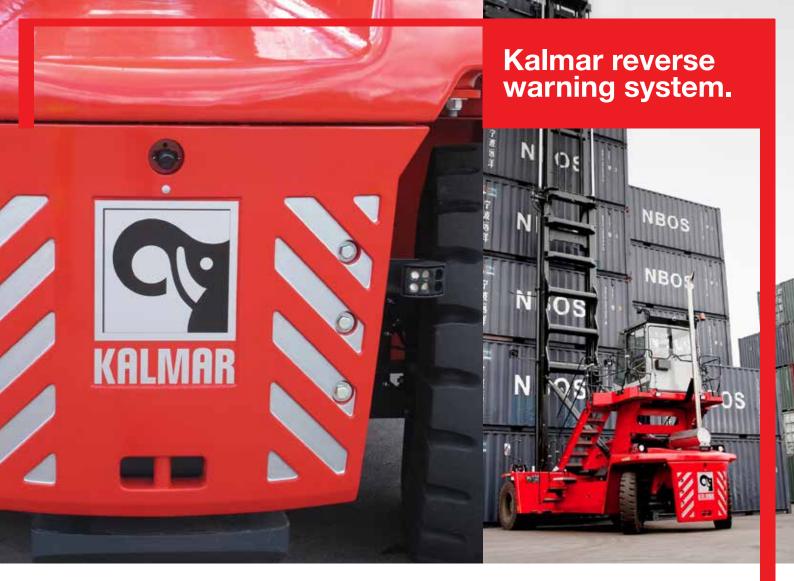

# Increase your safety levels today.

Upgrade to a Kalmar reverse warning system.

To increase personnel safety and minimise damage to other objects a Kalmar reverse warning system should be fitted to your equipment. This system will provide your drivers with a full picture of what's going on behind them. Allowing them to operate their equipment with greater control, thereby increasing safety levels and minimising damage to other objects.

## How does it work?

The Kalmar reverse warning system cleverly combines active camera's and ultrasound detection that works in all weather conditions and even in the dark. This feeds information to an in-cabin screen that provides an early warning system to the driver of any potential obstructions behind the vehicle. This gives the driver much greater visibility and control when maneuvering in difficult situations.